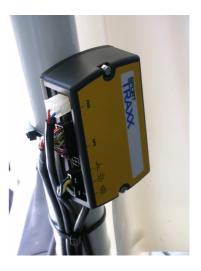

### Tracking unit on top of vehicle

Supplied on rental, fixed and tested by Sporttraxx technician during technical scruteeniring with wire for connection to electronic interface

Tracking unit + wire must be returned at finish of race