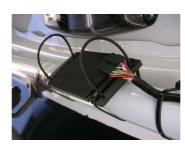

### Car kit components

- Electronic Interface (electronic fuse+filter and stabilisator)
- Wire for CommBox
- CommBox bracket
- Power wire with fuse holder+fuse
- Instructions