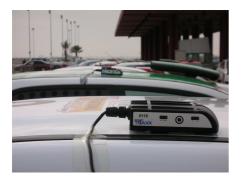

### Tracking unit on top of vehicle

Supplied on rental, fixed and tested by Sporttraxx technician during technical scruteeniring with wire for connection to electronic interface

Tracking unit + wire must be returned at finish of race