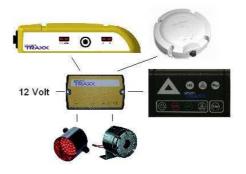

### Car kit components

- Electronic Interface (electronic fuse+filter and stabilisator)
- Wire for CommBox
- CommBox bracket
- Power wire with fuse holder+fuse
- Instructions

### **Optional accessories**

- Additional Buzzer
- Additional Flasher
- Additional Switch for GMW function

For any technical question please refer to

http://www.sporttraxx.com/wbs/downloads