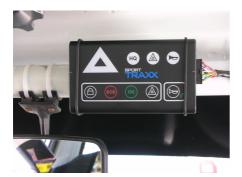

CommBox

inside vehicle in front of codriver

Supplied on rental, fixed and tested by Sporttraxx technician during technical scruteeniring

**CommBox must be returned at finish of** race